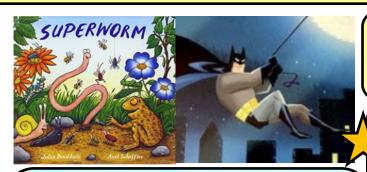

## Superheroes Assemble! Sticky Knowledge Organiser

Autumn Term: Carn Brea (Reception)

Red

Orange

eal-life Superheroes

Superworm lives in the woodland. Batman lives in the city.

The woodland is made up of trees, plants and streams.